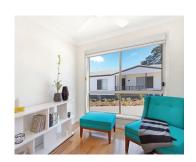

## THE ABROLHOS

The Abrolhos's modern design seamlessly integrates the open plan living areas with a galley style kitchen which leads to the outdoor alfresco area.

The Abrolhos features two spacious bedrooms plus a study. The laundry and separate WC are conveniently located in the centre of the home and offer access to the garden and outdoor areas.

The well-placed windows complement the Abrolhos's design and welcome an abundance of bright and natural light.

- 2 Bedrooms x 1.5 bathrooms
- Study Room
- Galley style kitchen with quality appliances
- Modern fixtures and fittings
- Various internal finishings available
- Contemporary or traditional finishes to exterior and interior available
- Outdoor alfresco area
- Single carport