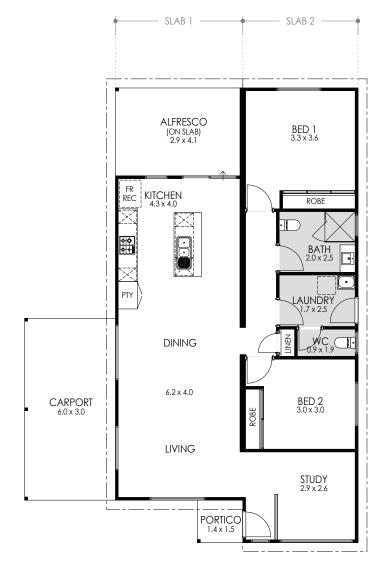

## THE ABROLHOS

The Abrolhos's modern design seamlessly integrates the open plan living areas with a galley style kitchen which leads to the outdoor alfresco area.

The Abrolhos features two spacious bedrooms plus a study. The laundry and separate WC are conveniently located in the centre of the home and offer access to the garden and outdoor areas.

The well-placed windows complement the Abrolhos's design and welcome an abundance of bright and natural light.

- 2 Bedrooms x 1.5 bathrooms
- Study Room
- Galley style kitchen with quality appliances
- Modern fixtures and fittings
- Various internal finishings available
- Contemporary or traditional finishes to exterior and interior available
- Outdoor alfresco area
- Single carport

4 Bosley St

Sunset Beach WA 6530

Office: 08 9920 4111 / Mobile: 0412 991 442

| <u>AREAS</u>                                       |                     |
|----------------------------------------------------|---------------------|
| HOUSE AREA:                                        | 102.2m <sup>2</sup> |
| ALFRESCO:                                          | 11.9m²              |
| PORTICO:                                           | 2.1m <sup>2</sup>   |
| CARPORT:                                           | 18.0m <sup>2</sup>  |
| TOTAL AREA:                                        | 134.2m <sup>2</sup> |
| SLAB 1 (LENGTH x WIDTH):                           | 13.6m x 4.2m        |
| SLAB 2 (LENGTH x WIDTH):                           | 15.0m x 3.8m        |
| CEILING HEIGHTS @ 2410mm<br>UNLESS OTHERWISE NOTED |                     |

FLOOR PLAN