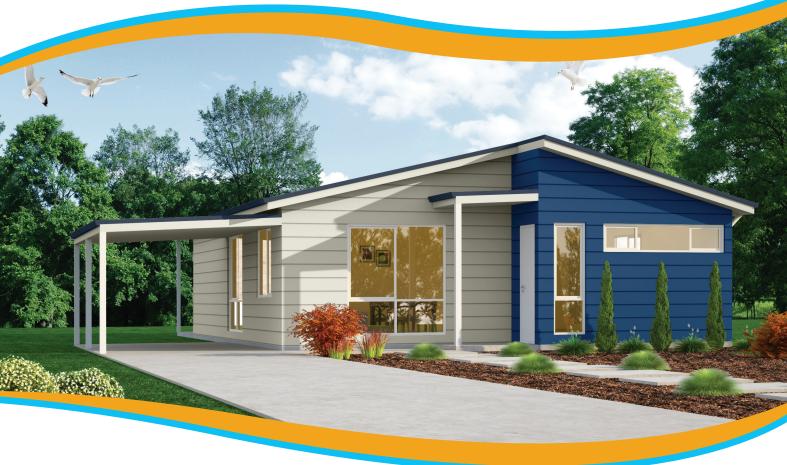

## THE ABROLHOS

The Abrolhos's modern design seamlessly integrates the open plan living areas with a galley style kitchen which leads to the outdoor alfresco area.

The Abrolhos features two spacious bedrooms plus a study. The laundry and separate WC are conveniently located in the centre of the home and offer access to the garden and outdoor areas.

The well-placed windows complement the Abrolhos's design and welcome an abundance of bright and natural light.

- 2 Bedrooms x 1.5 bathrooms
- Study Room
- Galley style kitchen with quality appliances
- Modern fixtures and fittings
- Various internal finishings available
- Contemporary or traditional finishes to exterior and interior available
- Outdoor alfresco area
- Single carport