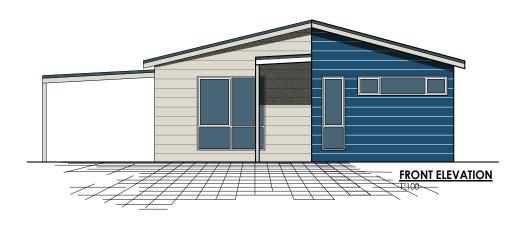

## THE ABROLHOS

The Abrolhos's modern design seamlessly integrates the open plan living areas with a galley style kitchen which leads to the outdoor alfresco area.

The Abrolhos features two spacious bedrooms plus a study. The laundry and separate WC are conveniently located in the centre of the home and offer access to the garden and outdoor areas.

The well-placed windows complement the Abrolhos's design and welcome an abundance of bright and natural light.

- 2 Bedrooms x 1.5 bathrooms
- Study Room
- Galley style kitchen with quality appliances
- Modern fixtures and fittings
- Various internal finishings available
- Contemporary or traditional finishes to exterior and interior available
- Outdoor alfresco area
- Single carport