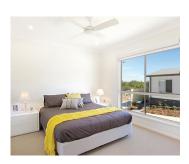

## THE ABROLHOS

The Abrolhos's modern design seamlessly integrates the open plan living areas with a galley style kitchen which leads to the outdoor alfresco area.

The Abrolhos features two spacious bedrooms plus a study. The laundry and separate WC are conveniently located in the centre of the home and offer access to the garden and outdoor areas.

The well-placed windows complement the Abrolhos's design and welcome an abundance of bright and natural light.

- 2 Bedrooms x 1.5 bathrooms
- Study Room
- Galley style kitchen with quality appliances
- Modern fixtures and fittings
- Various internal finishings available
- Contemporary or traditional finishes to exterior and interior available
- Outdoor alfresco area
- Single carport