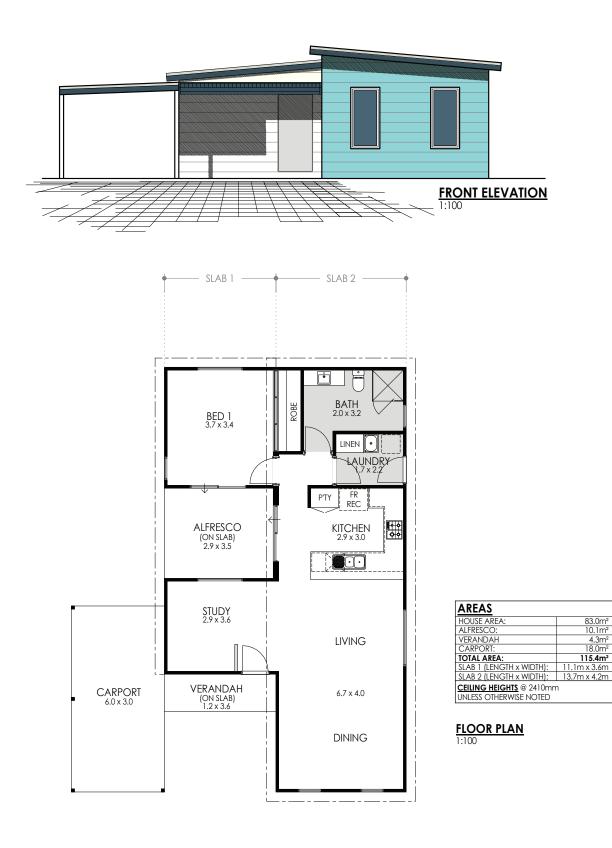

## THE CORAL

The outdoor alfresco is the feature of the Coral's innovative design. Centrally located and linked to both the master bedroom and kitchen areas; the alfresco would make the perfect space for entertaining, or to create your own private zen-inspired area to relax.

The Coral's spacious open-plan study and living areas are overlooked by a traditional style kitchen. The master bedroom, bathroom and laundry are conveniently located at the rear of the home, and the laundry offers access to outdoor areas.

The skillion roof is an aesthetically appealing addition to the Coral's modern design.

- 1 Bedroom x 1 bathroom
- Open study
- Traditional style kitchen with quality appliances
- Modern fixtures and fittings
- Various internal finishings available
- Contemporary or traditional finishes to exterior and interior available
- Outdoor alfresco area on slab
- Single carport