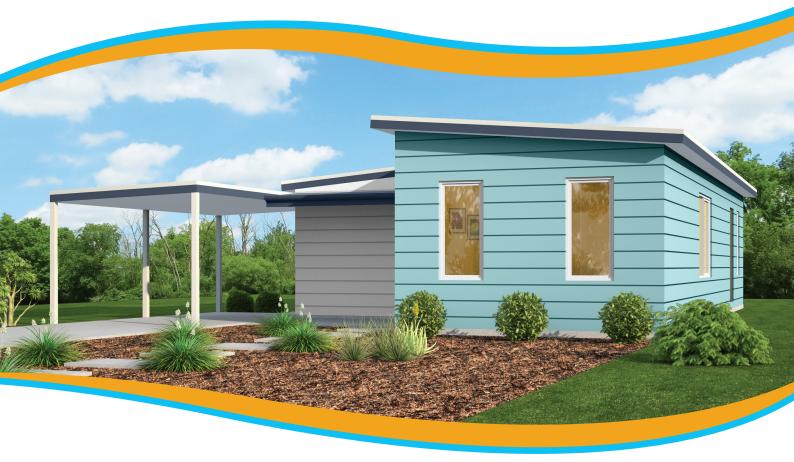

## THE CORAL

The outdoor alfresco is the feature of the Coral's innovative design. Centrally located and linked to both the master bedroom and kitchen areas; the alfresco would make the perfect space for entertaining, or to create your own private zen-inspired area to relax.

The skillion roof is an aesthetically appealing addition to the Coral's modern design.

- 1 Bedroom x 1 bathroom
- Open study
- Traditional style kitchen with quality appliances
- Modern fixtures and fittings
- Various internal finishings available
- Contemporary or traditional finishes to exterior and interior available
- Outdoor alfresco area on slab
- Single carport