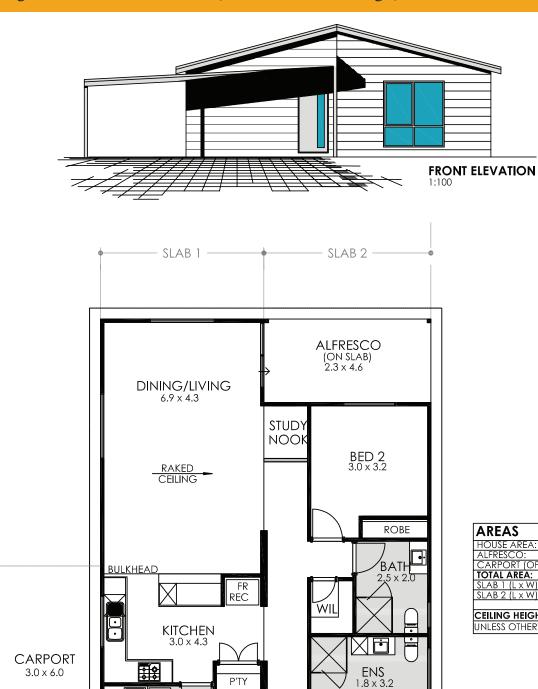

4 Bosley St

Sunset Beach WA 6530

Office: 08 9920 4111 / Mobile: 0412 991 442

www.sunsetbeachvillage.com.au

**ENTRY** 

WIR

| AREAS                    |                     |
|--------------------------|---------------------|
| HOUSE AREA:              | 110.1m²             |
| ALFRESCO:                | 10.6m <sup>2</sup>  |
| CARPORT (OPTIONAL):      | 18.0m²              |
| TOTAL AREA:              | 138.7m <sup>2</sup> |
| SLAB 1 (L x W):          | 12.8m x 4.5m        |
| SLAB 2 (L x W):          | 14.7m x 4.6m        |
|                          |                     |
| CEILING HEIGHTS @ 2410mm |                     |
| unless otherwise noted   |                     |

L'DRY 1.6 x 3.0

VERANDAH (ON SLAB) 1.0 x 4.5

BED 1 4.0 x 3.2

FLOOR PLAN