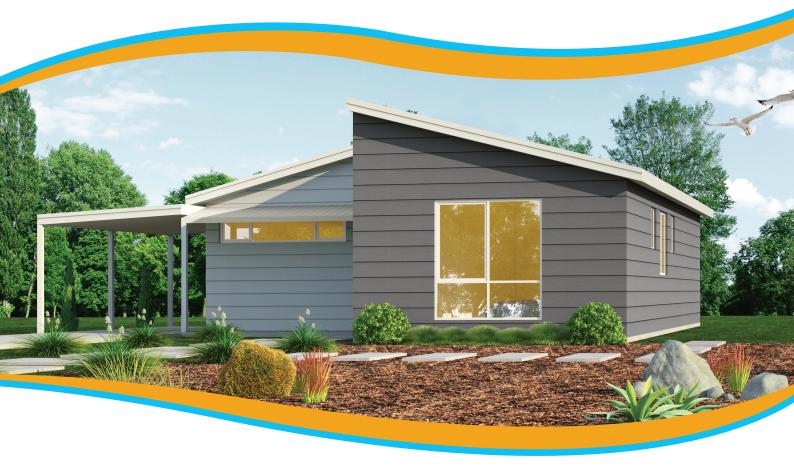

## THE WILDFLOWER

The Wildflower is a modern two bedroom home, designed to feel spacious and inviting. The galley style kitchen is central to the Wildflower's spacious dining and living areas which open to the rear outdoor alfresco area providing the perfect space to relax or entertain guests.

The master bedroom features a private ensuite and walk in robe. A second full-size bathroom is adjacent to the second bedroom which has a large built in robe. The laundry is conveniently located behind the kitchen area, offering direct access to the carport.

- 2 Bedrooms x 2 bathrooms
- Open central floor plan with an alfresco off the living room
- Walk-in robe in master bedroom
- Galley style kitchen with quality appliances
- Quality floor coverings and window treatments
- Modern fixtures and fittings
- Internal and external painting
- Single carport